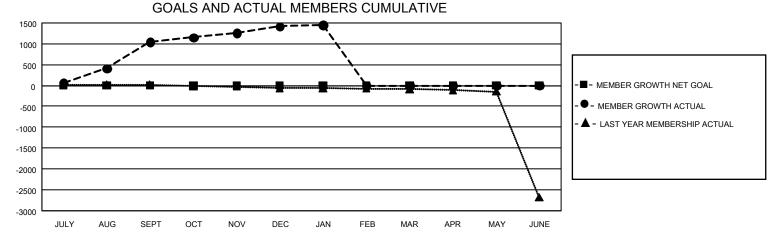

## GAT MONTHLY MEMBERSHIP PROGRESS REPORT

GMT Constitutional Area 5 - C, Group D

REPORT DOES NOT INCLUDE CLUBS IN UNDISTRICTED AREAS.

| Clubs         |               |             |               | Members               |                        |                         |                                                    |  |
|---------------|---------------|-------------|---------------|-----------------------|------------------------|-------------------------|----------------------------------------------------|--|
|               | RESULTS FOR   | R 2020-2021 |               | RESULTS FOR 2020-2021 |                        |                         |                                                    |  |
| QUARTER       | NEW CLUB GOAL | NEW CLUBS   | DROPPED CLUBS | QUARTER MEME          | BER GROWTH NET<br>GOAL | MEMBER GROWTH<br>ACTUAL | DROPPED<br>MEMBERS ACTUAL<br>(including transfers) |  |
| JULY/AUG/SEPT | 0             | 0           | 0             | JULY/AUG/SEPT         | 0                      | 1,137                   | 38                                                 |  |
| OCT/NOV/DEC   | 0             | 0           | 0             | OCT/NOV/DEC           | 0                      | 437                     | 28                                                 |  |
| JAN/FEB/MAR   | 0             | 0           | 0             | JAN/FEB/MAR           | 0                      | 35                      | 2                                                  |  |
| APR/MAY/JUNE  | 0             | 0           | 0             | APR/MAY/JUNE          | 0                      | 0                       | 0                                                  |  |